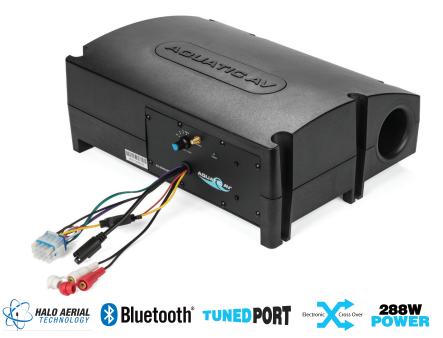

## AQ-SWA8-6BT Combined Bluetooth Stereo Subwoofer System

Just add speakers and your favorite music!

Simply connect regular speakers direct to the subwoofer and connect your smartphone or MP3 device wirelessly over Bluetooth and you're done! You can also connect your device over standard RCA inputs if your device is not Bluetooth enabled.

The built-in 288W amplifier features an electronic crossover which is preset for optimum performance of both the subwoofer and your speakers.

Aquatic AV's *Halo Aerial Technology* also improves the standard Bluetooth wireless signal and range, for a stronger signal and increased range.