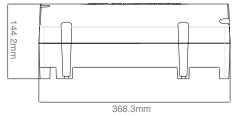

## SPECIFICATIONS

| Туре:                     | Active Subwoofer with full range speaker output                                     |
|---------------------------|-------------------------------------------------------------------------------------|
| Cone Size:                | 8"                                                                                  |
| Impedance:                | 4 Ohm & 2 Ohm stable                                                                |
| Frequency Response (sub): | 26 - 125 Hz                                                                         |
| Sensitivity:              | 86dB                                                                                |
| Power (max):              | 288W                                                                                |
| Waterproof:               | IPx4                                                                                |
| Chassis Material:         | ABS                                                                                 |
| Cone Material:            | Polypropylene                                                                       |
|                           |                                                                                     |
| Inputs:                   | Bluetooth                                                                           |
|                           | 2x RCA with variable 400mv, 2V or 4V input for optimum performance with all devices |
| Outputs:                  | 2 channel full range output                                                         |
| Frequency Response (amp): | 125 - 20,000 Hz                                                                     |
| Amplifier Power (max):    | 72W x 2 (@ 2 Ohms) / 45W x 2 (@4 Ohms)                                              |
| Certification:            | RoHS                                                                                |
| Dimensions:               | 368.3 x 279.4 x 144.2 mm                                                            |
| Additional Features:      | Tuned port                                                                          |
|                           | Amplifier with pre-balanced electronic cross-over                                   |

## DIMENSIONS

Design and specification subject to change without notice.E&OE

282 Kinney Drive San Jose, CA 95112, USA E-mail: info@aquaticav.com US & Canada: 1 877 579 2782 International: +1 408 559 1668 Fax: +1 408 559 0125 WWW.aquaticav.com