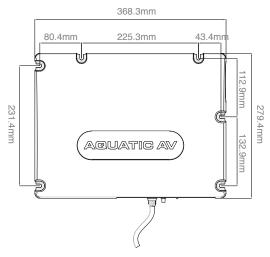

## SPECIFICATIONS

| Туре:                     | Active Subwoofer with full range speaker output                                     |
|---------------------------|-------------------------------------------------------------------------------------|
| Cone Size:                | 8"                                                                                  |
| Impedance:                | 4 Ohm & 2 Ohm stable                                                                |
| Frequency Response (sub): | 26 - 125 Hz                                                                         |
| Sensitivity:              | 86dB                                                                                |
| Power (max):              | 288W                                                                                |
| Waterproof:               | IPx4                                                                                |
| Chassis Material:         | ABS                                                                                 |
| Cone Material:            | Polypropylene                                                                       |
|                           |                                                                                     |
| Inputs:                   | Bluetooth                                                                           |
|                           | 2x RCA with variable 400mv, 2V or 4V input for optimum performance with all devices |
| Outputs:                  | 2 channel full range output                                                         |
| Frequency Response (amp): | 125 - 20,000 Hz                                                                     |
| Amplifier Power (max):    | 72W x 2 (@ 2 Ohms) / 45W x 2 (@4 Ohms)                                              |
| Certification:            | RoHS                                                                                |
| Dimensions:               | 368.3 x 279.4 x 144.2 mm                                                            |
| Additional Features:      | Tuned port                                                                          |
|                           | Amplifier with pre-balanced electronic cross-over                                   |

## DIMENSIONS

Design and specification subject to change without notice.E&OE

282 Kinney Drive San Jose, CA 95112, USA E-mail: info@aquaticav.com US & Canada: 1 877 579 2782 International: +1 408 559 1668 Fax: +1 408 559 0125 WWW.aquaticav.com