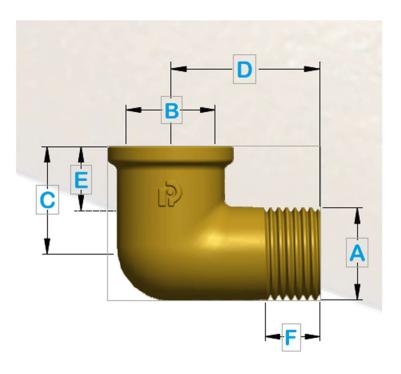

Osculati S.r.l.

Via Pacinotti 12 - 20090 Segrate MI - Italy Tel. +39 02.2699.111 - Fax +39 02.2699.1120 info@osculati.it - **www.osculati.com** 

17.224.XX

| codice / code | А     | в     | С    | D    | E    | F  | weight [g] | finishing    |
|---------------|-------|-------|------|------|------|----|------------|--------------|
| 17.224.09     | 1/4"  | 1/4"  | 19   | 30   | 12   | 11 | 37         | sand blasted |
| 17.224.02     | 3/4"  | 3/4"  | 27   | 39.5 | 14   | 13 | 114        | sand blasted |
| 17.224.03     | 1"    | 1"    | 31.5 | 49.5 | 16.5 | 16 | 193        | sand blasted |
| 17.224.04     | 1"1/4 | 1"1/4 | 48   | 48   | 15   | 17 | 300        | sand blasted |
| 17.224.05     | 1"1/2 | 1"1/2 | 50   | 50.5 | 17.5 | 20 | 381        | sand blasted |