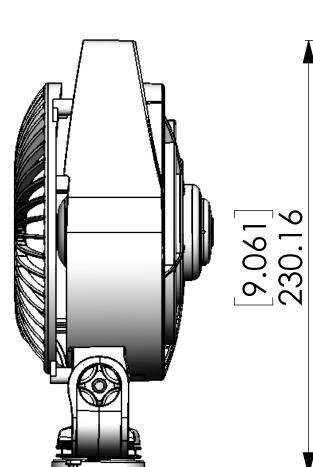

## 748CAWBX-REV.09 748CABBX-REV.10 748CA24WBX-REV.09 748CA24BBX-REV.11

|                                                                      | REV. | DESCRIPTION  | DATE | APPROVED |               |           |    |
|----------------------------------------------------------------------|------|--------------|------|----------|---------------|-----------|----|
| PROPRIETARY AND CONFIDENTIAL                                         |      |              |      |          | DRAWN BY:     | MP        | 20 |
| THE INFORMATION CONTAINED IN THIS<br>DRAWING IS THE SOLE PROPERTY OF |      |              |      |          |               |           |    |
| CAFRAMO LIMITED.                                                     |      | SEE DACE ONE |      |          | REQUESTED BY: | DM        | 20 |
| ANY REPRODUCTION IN PART OR AS A                                     |      | JEE LAGE ONE |      |          | AGENCY:       | MATERIAL: |    |
| WHOLE WITHOUT THE WRITTEN<br>PERMISSION OF                           |      |              |      |          | CEE D         | ACE       |    |
| CAFRAMO LIMITED IS PROHIBITED.                                       |      |              |      |          | WEIGHT:       | FULH.     |    |
|                                                                      |      |              |      |          |               |           |    |