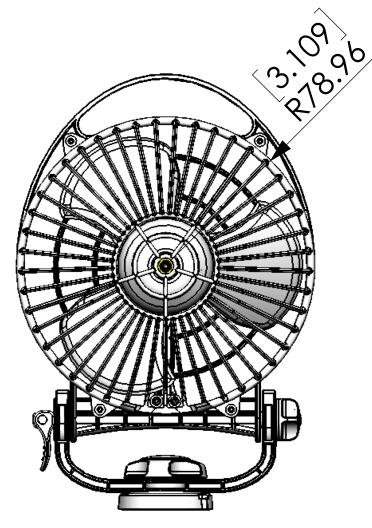

## 748CAWBX-REV.09 748CABBX-REV.10 748CA24WBX-REV.09 748CA24BBX-REV.11

|                                                                      | REV. | DESCRIPTION  | DATE | APPROVED |               |           |    |
|----------------------------------------------------------------------|------|--------------|------|----------|---------------|-----------|----|
| PROPRIETARY AND CONFIDENTIAL                                         |      |              |      |          | DRAWN BY:     | MP        | 20 |
| THE INFORMATION CONTAINED IN THIS<br>DRAWING IS THE SOLE PROPERTY OF |      |              |      |          |               |           |    |
| CAFRAMO LIMITED.                                                     |      | SEE DACE ONE |      |          | REQUESTED BY: | DM        | 20 |
| ANY REPRODUCTION IN PART OR AS A                                     |      | JEE LAGE ONE |      |          | AGENCY:       | MATERIAL: |    |
| WHOLE WITHOUT THE WRITTEN<br>PERMISSION OF                           |      |              |      |          | CEE D         | ACE       |    |
| CAFRAMO LIMITED IS PROHIBITED.                                       |      |              |      |          | WEIGHT:       | FULH.     |    |
|                                                                      |      |              |      |          |               |           |    |