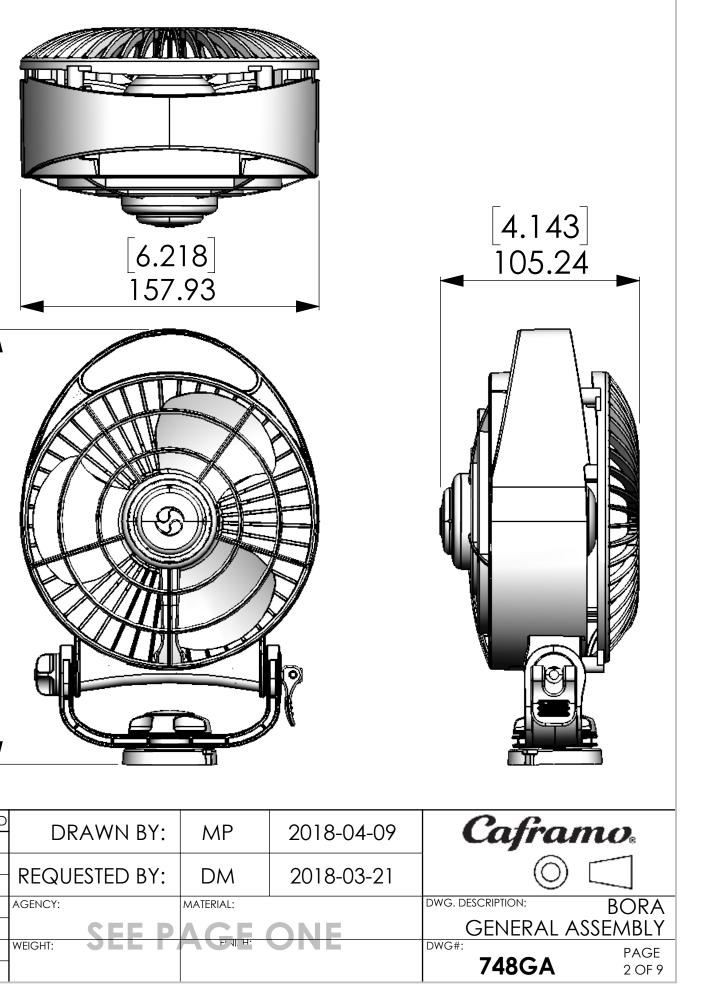

## 748CAWBX-REV.09 748CABBX-REV.10 748CA24WBX-REV.09 748CA24BBX-REV.11

|                                                                      | REV. | DESCRIPTION  | DATE | APPROVED |               |           |    |
|----------------------------------------------------------------------|------|--------------|------|----------|---------------|-----------|----|
| PROPRIETARY AND CONFIDENTIAL                                         |      |              |      |          | DRAWN BY:     | MP        | 20 |
| THE INFORMATION CONTAINED IN THIS<br>DRAWING IS THE SOLE PROPERTY OF |      |              |      |          |               |           |    |
| CAFRAMO LIMITED.                                                     |      | SEE DACE ONE |      |          | REQUESTED BY: | DM        | 20 |
| ANY REPRODUCTION IN PART OR AS A                                     |      | JEE LAGE ONE |      |          | AGENCY:       | MATERIAL: |    |
| WHOLE WITHOUT THE WRITTEN<br>PERMISSION OF                           |      |              |      |          | CEE D         | ACE       |    |
| CAFRAMO LIMITED IS PROHIBITED.                                       |      |              |      |          | WEIGHT:       | FULH.     |    |
|                                                                      |      |              |      |          |               |           |    |